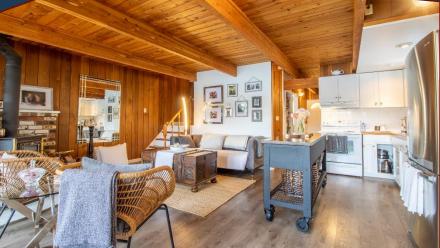

## Lovely Oceanfront Cottage!

workshop on south facing 0.69 sloping acres. Protected low bank, picturesque waterfront property with apple trees and potential moorage! Top floor you will find a dreamy primary bedroom with its own sunny balcony, Jack and Jill en-suite, and the second bedroom. The main floor features a den, laundry / boot room, bright kitchen with archways to the sunny eating area and slider to large deck. Living room features an airtight woodstove, perfect for those cold months. The lower level provides for additional 1 bedroom guest or B&B accommodation with its own separate entrance, bathroom, and patio space. There are 2 carports for covered parking. The stairs are already in for your beach access. Great location, close to Gov dock and all amenities. Water from treated community system fed by Artesian well. Don't miss out on this ocean front living!