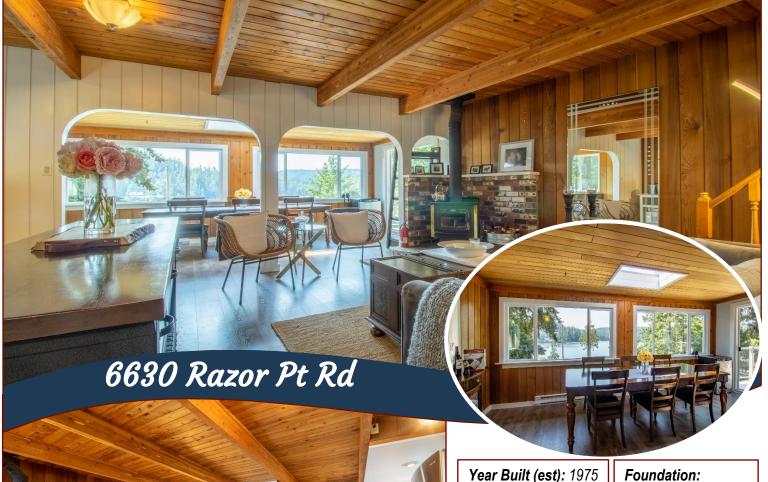

## Lovely Oceanfront Cottage!

workshop on south facing 0.69 sloping acres. Protected low bank, picturesque waterfront property with apple trees and potential moorage! Top floor you will find a dreamy primary bedroom with its own sunny balcony, Jack and Jill en-suite, and the second bedroom. The main floor features a den, laundry / boot room, bright kitchen with archways to the sunny eating area and slider to large deck. Living room features an airtight woodstove, perfect for those cold months. The lower level provides for additional 1 bedroom guest or B&B accommodation with its own separate entrance, bathroom, and patio space. There are 2 carports for covered parking. The stairs are already in for your beach access. Great location, close to Gov dock and all amenities. Water from treated community system fed by Artesian well. Don't miss out on this ocean front living!

# Property Details

Lot Acres: 0.69

**Bedrooms:** 3

Bathrooms: 3

Fin SqFt: 1,744

Unfin SqFt: 100

**Bsmt:** Partially

Finished