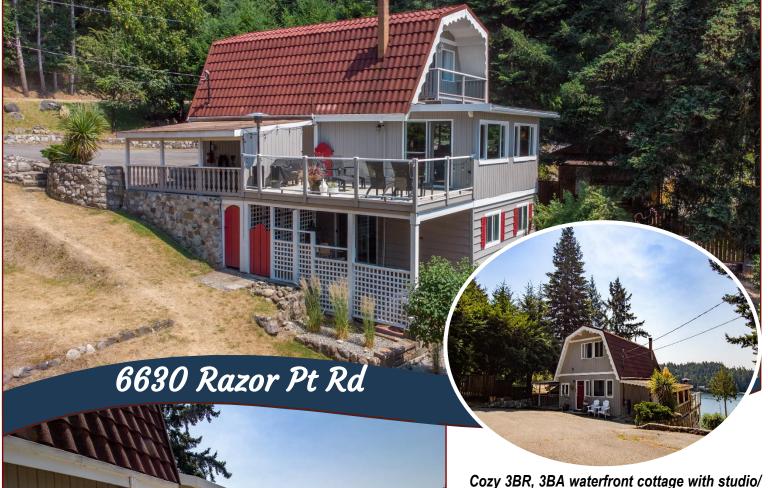

## Lovely Oceanfront Cottage!

workshop on south facing 0.69 sloping acres. Protected low bank, picturesque waterfront property with apple trees and potential moorage! Top floor you will find a dreamy primary bedroom with its own sunny balcony, Jack and Jill en-suite, and the second bedroom. The main floor features a den, laundry / boot room, bright kitchen with archways to the sunny eating area and slider to large deck. Living room features an airtight woodstove, perfect for those cold months. The lower level provides for additional 1 bedroom guest or B&B accommodation with its own separate entrance, bathroom, and patio space. There are 2 carports for covered parking. The stairs are already in for your beach access. Great location, close to Gov dock and all amenities. Water from treated community system fed by Artesian well. Don't miss out on this ocean front living!

#### Lot Features:

- Oceanfront
- Sunny
- Dock/Moorage
- Studio/workshop
- South facing

Hope Bay: 250-629-3166 Sidney: 250-656-5062 info@DocksideRealty.ca